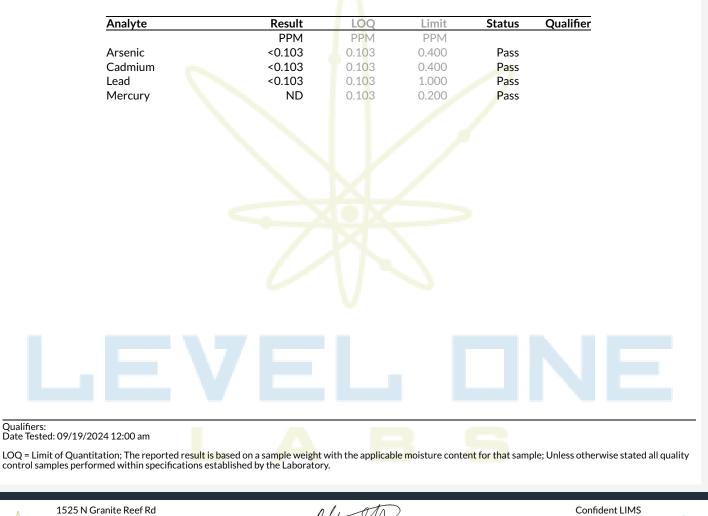

## **Residual Solvents**

| Analyte           | LOQ                     | Limit                   | Result | Status | Qualifier |
|-------------------|-------------------------|-------------------------|--------|--------|-----------|
|                   | PPM                     | PPM                     | PPM    |        |           |
| Acetone           | 381.820                 | 1000.0 <mark>0</mark> 0 | ND     | Pass   |           |
| Acetonitrile      | 155.210                 | 410.000                 | ND     | Pass   |           |
| Benzene           | 0.760                   | 2.000                   | ND     | Pass   | M1        |
| Butanes           | 2540.380                | 5000.000                | ND     | Pass   | V1L1      |
| Chloroform        | 22.860                  | 60.000                  | ND     | Pass   | M1        |
| Dichloromethane   | 232.340                 | 600.000                 | ND     | Pass   | M1        |
| Ethanol           | 1894.400                | 5000.000                | ND     | Pass   |           |
| Ethyl-Acetate     | 1896.190                | 5000.000                | ND     | Pass   |           |
| Ethyl-Ether       | 1888.790                | 5000.000                | ND     | Pass   |           |
| Heptane           | 1891.540                | 5000.000                | ND     | Pass   |           |
| Hexanes           | 109.040                 | 290.000                 | ND     | Pass   |           |
| Isopropanol       | 1885.520                | 5000.000                | ND     | Pass   |           |
| Isopropyl-Acetate | 1889.010                | 5000.000                | ND     | Pass   |           |
| Methanol          | 1130.440                | 3000.000                | ND     | Pass   | M1        |
| Pentanes          | 1901 <mark>.2</mark> 70 | 5000.000                | ND     | Pass   |           |
| Toluene           | 340.210                 | 890.000                 | ND     | Pass   |           |
| Xylenes           | 815.140                 | 2170. <mark>0</mark> 00 | ND     | Pass   |           |

Date Tested: 09/13/2024 07:00 am

Performed by GCMS-HS per SOP-LM-014. Methods used per AZDHS R9-17-404.03 and solvent limits set by AZDHS R9-17 Table 3.1. ADHS approved method for residual solvents by GCMS-HS for all listed analytes.