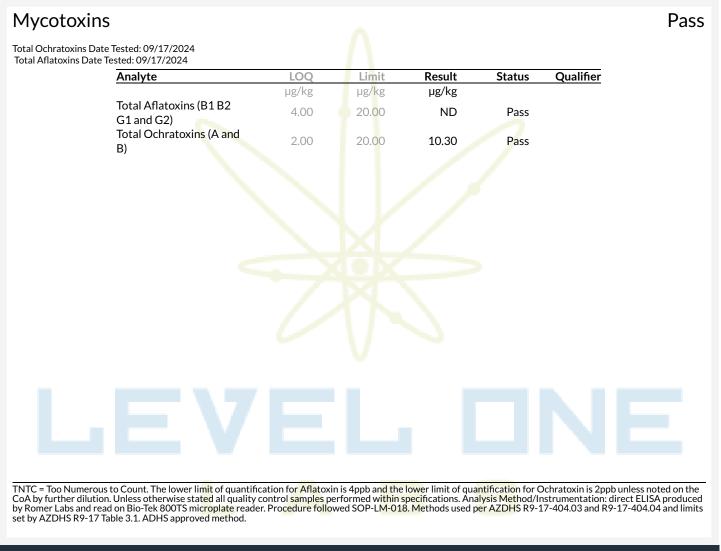

## **Microbials**

Pass

| Analyte                                                          | Result                     | Result Units | Status | Qualifier |
|------------------------------------------------------------------|----------------------------|--------------|--------|-----------|
| E. Coli                                                          | <10                        | CFU/G        | Pass   |           |
| Salmonella                                                       | Not <mark>D</mark> etected | in one gram  | Pass   |           |
| Aspergillus terreus                                              | Not <mark>Detect</mark> ed | in one gram  | Pass   |           |
| Aspergillus fumigatus, Aspergillus flavus, and Aspergillus niger | Not Detected               | in one gram  | Pass   |           |
|                                                                  |                            |              |        |           |
|                                                                  |                            |              |        |           |
|                                                                  |                            |              |        |           |
|                                                                  |                            |              |        |           |
|                                                                  |                            |              |        |           |
|                                                                  |                            |              |        |           |
|                                                                  |                            |              |        |           |
|                                                                  |                            |              |        |           |
|                                                                  |                            |              |        |           |
|                                                                  |                            |              |        |           |
|                                                                  |                            |              |        |           |

Date Tested: 09/17/2024 12:00 am

TNTC = Too Numerous to Count. The lower limit of quantification for E. coli is 10 CFU/g unless noted on the CoA by further dilution. Unless otherwise stated all quality control samples performed within specifications. Analysis Method/Instrumentation: E. coli plating via 3M Petrifilm per SOP-LM-019, Salmonella spp. And Aspergillus spp. detection by Bio-Rad CFX96 Deep Well real-time PCR per SOP-LM-016 & SOP-LM-017. Methods used per AZDHS R9-17-404.04 and microbial limits set by AZDHS R9-17 Table 3.1. ADHS approved method for microbials for all listed organisms.