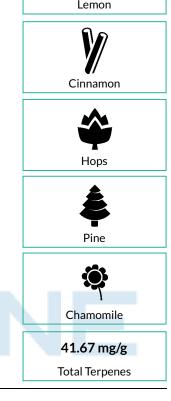

### **Dulce De Fresa Cartridge**

Concentrates & Extracts, Live Rosin, Ice/Water

Complete

| NUMBER OF A STATE OF A | <b>82.45%</b><br>Total THC | <b>ND</b><br>Total CBD | 91.40%       |
|--------------------------------------------------------------------------------------------------------------------------------------------------------------------------------------------------------------------------------------------------------------------------------------------------------------------------------------------------------------------------------------------------------------------------------------------------------------------------------------------------------------------------------------------------------------------------------------------------------------------------------------------------------------------------------------------------------------------------------------------------------------------------------------------------------------------------------------------------------------------------------------------------------------------------------------------------------------------------------------------------------------------------------------------------------------------------------------------------------------------------------------------------------------------------------------------------------------------------------------------------------------------------------------------------------------------------------------------------------------------------------------------------------------------------------------------------------------------------------------------------------------------------------------------------------------------------------------------------------------------------------------------------------------------------------------------------------------------------------------------------------------------------------------------------------------------------------------------------------------------------------------------------------------------------------------------------------------------------------------------------------------------------------------------------------------------------------------------------------------------------------|----------------------------|------------------------|--------------|
|                                                                                                                                                                                                                                                                                                                                                                                                                                                                                                                                                                                                                                                                                                                                                                                                                                                                                                                                                                                                                                                                                                                                                                                                                                                                                                                                                                                                                                                                                                                                                                                                                                                                                                                                                                                                                                                                                                                                                                                                                                                                                                                                | <b>41.67 mg/g</b>          | Not Tested             | Total        |
|                                                                                                                                                                                                                                                                                                                                                                                                                                                                                                                                                                                                                                                                                                                                                                                                                                                                                                                                                                                                                                                                                                                                                                                                                                                                                                                                                                                                                                                                                                                                                                                                                                                                                                                                                                                                                                                                                                                                                                                                                                                                                                                                | Total Terpenes             | NT                     | Cannabinoids |
|                                                                                                                                                                                                                                                                                                                                                                                                                                                                                                                                                                                                                                                                                                                                                                                                                                                                                                                                                                                                                                                                                                                                                                                                                                                                                                                                                                                                                                                                                                                                                                                                                                                                                                                                                                                                                                                                                                                                                                                                                                                                                                                                | (Q3)                       | Moisture (Q3)          | (Q3)         |

### **Terpenes**

| A                   | 100          | D 14 | Desulto                                                                                                        | <u>)</u>  | Analista         | 100          | Desult                                                  | Desulto      |           |    |
|---------------------|--------------|------|----------------------------------------------------------------------------------------------------------------|-----------|------------------|--------------|---------------------------------------------------------|--------------|-----------|----|
| Analyte             |              | mg/g | Result C                                                                                                       | Qualifier | Analyte          |              | mg/g                                                    | ResultC<br>% | uaimer    |    |
| δ-Limonene          | mg/g<br>0.63 |      | 1.360                                                                                                          | Q3        | Citronellol      | mg/g<br>3.17 | ND                                                      | ND           | Q3        |    |
| β-Caryophyllene     | 0.63         |      | 1.031                                                                                                          | Q3        | Eucalyptol       | 0.32         | ND                                                      | ND           | Q3        |    |
| β-Myrcene           | 0.32         |      | 0.614                                                                                                          | Q3        | Farnesene        | 0.02         | ND                                                      | ND           | Q3        |    |
| α-Humulene          | 0.32         | 3.50 |                                                                                                                | Q3        | Fenchone         | 0.63         | ND                                                      | ND           | Q3        |    |
| α-Pinene            | 0.32         | 2.13 |                                                                                                                | Q3        | y-Terpinene      | 0.32         | ND                                                      | ND           | Q3        |    |
| α-Bisabolol         | 0.32         |      | 0.215                                                                                                          | Q3        | y-Terpineol      | 0.02         | ND                                                      | ND           | Q3        |    |
| Linalool            | 0.63         |      | 0.137                                                                                                          | Q3        | Geraniol         | 6.34         | ND                                                      | ND           | Q3        |    |
| Fenchol             | 0.32         | 1.21 |                                                                                                                | Q3        | Geranyl Acetate  | 0.32         | ND                                                      | ND           | Q3        |    |
| α-Terpineol         | 0.52         |      | 0.121                                                                                                          | Q3        | Guaiol           | 0.32         | ND                                                      | ND           | Q3        |    |
| Camphene            | 0.32         |      | 0.058                                                                                                          | Q3        | Isoborneol       | 3.17         | ND                                                      | ND           | Q3        |    |
| 3-Carene            | 0.63         | ND   | 0.030<br>ND                                                                                                    | Q3        | Isopulegol       | 0.32         | ND                                                      | ND           | Q3        |    |
| α-Cedrene           | 0.32         | ND   | ND                                                                                                             | Q3        | Menthol          | 0.32         | ND                                                      | ND           | Q3        |    |
| α-Phellandrene      | 0.32         | ND   | ND                                                                                                             | Q3        | Nerol            | 0.32         | ND                                                      | ND           | Q3        |    |
| $\alpha$ -Terpinene | 0.32         | ND   | ND                                                                                                             | Q3        | Pulegone         | 0.32         | ND                                                      | ND           | Q3        |    |
| β-Eudesmol          | 0.32         | ND   | ND                                                                                                             | Q3        | p-Cymene         | 0.32         | ND                                                      | ND           | Q3        |    |
| β-Pinene            | 0.63         | ND   | ND                                                                                                             | Q3        | Sabinene         | 0.32         | ND                                                      | ND           | Q3        |    |
| Borneol             | 0.05         |      | <loq< td=""><td>Q3</td><td>Sabinene Hydrate</td><td>0.32</td><td>ND</td><td>ND</td><td>Q3</td><td></td></loq<> | Q3        | Sabinene Hydrate | 0.32         | ND                                                      | ND           | Q3        |    |
| Camphor             | 1.27         | ND   | ND                                                                                                             | Q3        | Terpinolene      | 0.63         | <loq< td=""><td></td><td>Q3<br/>Q3</td><td></td></loq<> |              | Q3<br>Q3  |    |
| Caryophyllene       | 1.27         | ND   | ND                                                                                                             | -         | trans-Nerolidol  | 0.03         | ND                                                      | ND           | Q3<br>Q3  |    |
| Oxide               | 0.32         | ND   | ND                                                                                                             | Q3        | trans-Ocimene    | 0.32         | ND                                                      | ND           |           |    |
| Cedrol              | 0.32         | ND   | ND                                                                                                             | Q3        | Valencene        | 0.21         | ND                                                      | ND           | Q3<br>Q3  |    |
| cis-Nerolidol       | 0.63         | ND   | ND                                                                                                             | Q3        | Valencene        | 0.52         | ND                                                      | ND           | <u>Q3</u> | (  |
| cis-Ocimene         | 0.03         | ND   | ND                                                                                                             |           |                  |              |                                                         |              |           |    |
| cis-Ocimene         | 0.09         | שא   |                                                                                                                | Q3        |                  |              |                                                         |              |           | 4  |
|                     |              |      |                                                                                                                |           |                  |              |                                                         |              |           | То |